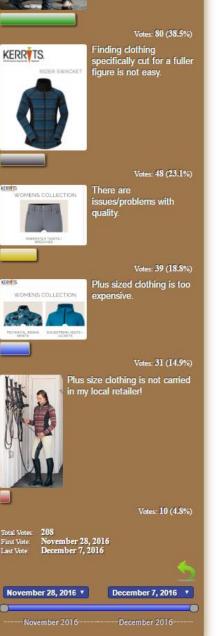

# CUSTOMIZED POLL

Give people a chance to express their opinions through a Poll. Inspire them with thought provoking questions and start a conversation with your customers.

We recently partnered with **Kerrit's Performance Equestrian Apparel** and conducted a Poll about Plus Size Riding Apparel. We offered a free pair of Women's Riding Breeches to anyone who completed the Poll. We collected their email address and corresponded with them about the results and the winner.

The image on the right is an example of the Poll Results that display immediately after a vote is cast. The most popular choice moves to the top and the color progress bar shows a visual representation of the response rate. It's an interactive experience for participants with an immediate effect.